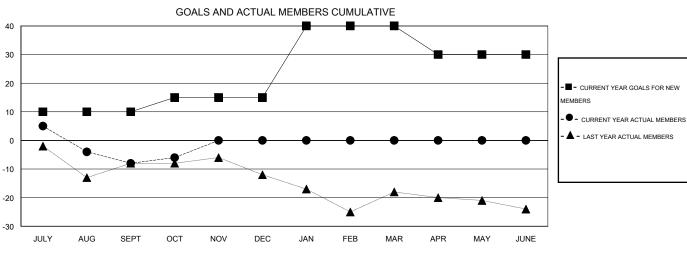

## **LOCATION NEW ZEALAND**

 $\mathsf{GMT}\;\mathsf{CA}\;7$ 

| Clubs         |                  |                  |                  |                  | Members       |                    |                                     |                    |                  |
|---------------|------------------|------------------|------------------|------------------|---------------|--------------------|-------------------------------------|--------------------|------------------|
|               | RESUL            | TS FOR 2014-2015 |                  |                  |               | RESU               | JLTS FOR 2014-2015                  |                    |                  |
| QUARTER       | NEW CLUB<br>GOAL | NEW CLUBS        | DROPPED<br>CLUBS | NET<br>GAIN/LOSS | QUARTER       | NEW MEMBER<br>GOAL | CHARTER AND<br>NEW MEMBERS<br>ADDED | DROPPED<br>MEMBERS | NET<br>GAIN/LOSS |
| JULY/AUG/SEPT | 0                | 0                | 0                | 0                | JULY/AUG/SEPT | 10                 | 22                                  | 30                 | -8               |
| OCT/NOV/DEC   | 0                | 0                | 0                | 0                | OCT/NOV/DEC   | 5                  | 11                                  | 9                  | 2                |
| JAN/FEB/MAR   | 1                | 0                | 0                | 0                | JAN/FEB/MAR   | 25                 | 0                                   | 0                  | 0                |
| APR/MAY/JUNE  | 0                | 0                | 0                | 0                | APR/MAY/JUNE  | -10                | 0                                   | 0                  | 0                |